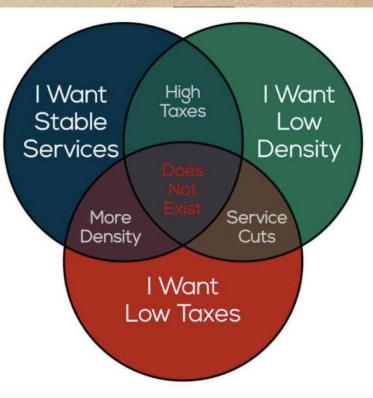

and near also and dilago mondilla administrations again the source of a source of a source of a source of

- What pace of growth?

Prese Filling many

the anti-dealer and the adaption in the family and the state of the adaption

- What type of growth?
- Where should growth occur?
- Investment attraction vs business retention & expansion Service of the states All all the states way in the set set to be the there is the set of the se