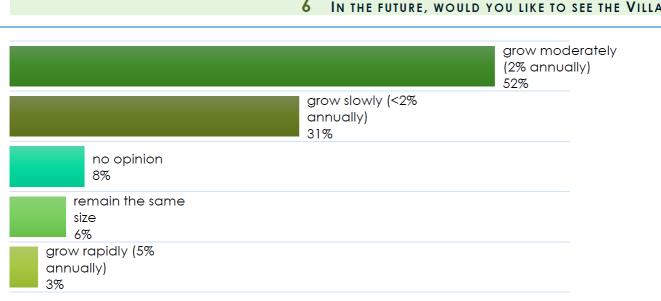

and near also and dilago mondilla administrations again the source of a source of a source of a source of

IN THE FUTURE, WOULD YOU LIKE TO SEE THE VILLAGE:

A nonge nor property of our langer the way for bland and the sector of and