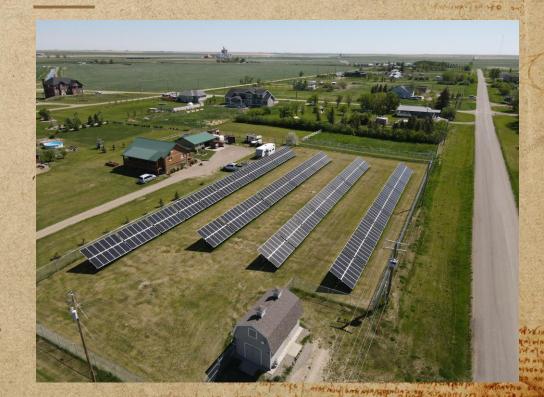

+ Stirling Wind Project (28 turbine, 113 MW)

+ Canada's Western Gateway

while within another a sent white advine string

mutin of among in suffit to an

the love the prove and and the

 Fire Department – Regional Training Centre of Excellence

within a and the second and a second and the second and the second and the second and

Stirling Renewable Energy LP (SRELP) is a partnership between the Paul First Nation Renewable Energy LP and Stirling Wind Project LP (SWLP). SWLP is a partnership between Potentia Renewables Inc. and Greengate Power Corporation. SRELP is a special purpose entity created for the Stirling Wind Project. Potentia Renewables Inc. is an independent power producer focused on developing, managing and operating renewable energy systems. Potentia Renewables Inc. is a wholly-owned subsidiary of Power Corporation of Canada, a diversified international management and holding company.

and a state of the second structure and a second structure of the second struc

Printing of the or

Greengate Power Corporation is a leading renewable energy company based in Calgary, Alberta. To date, Greengate has successfully developed 450 MW of operating wind projects in Alberta. These projects represent over 30% of the wind energy generated in Alberta and provide a clean source of energy to approximately 200,000 homes.