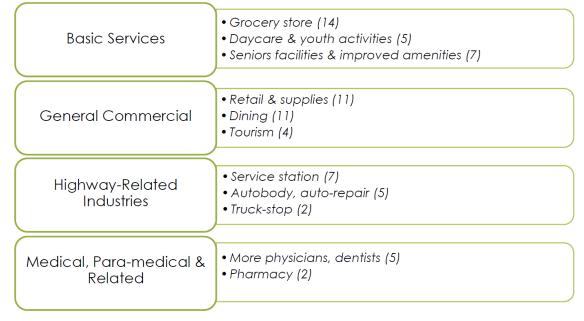

#### 9 IF YES, WHICH FACILITIES, SERVICES, BUSINESSES AND INDUSTRIES WOULD BE MOST BENEFICIAL FOR THE VILLAGE?

\*Written responses for question 5 were categorized into these themes. Italics represent the most common responses.