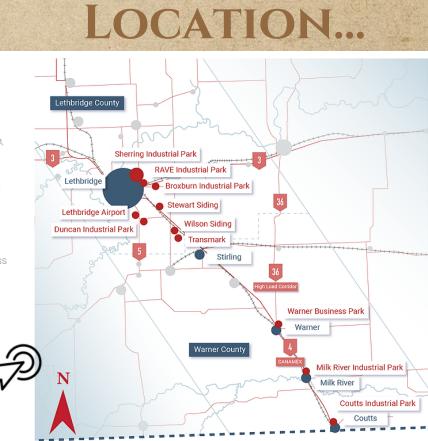

Highway 3 bisects the region east to west, providing road and rail access to Vancouver and Seattle in one direction, and Chicago in the other.

Highway 36 is a high-load corridor that serves as the transportation corridor from the United States through to the oilsands in Northern Alberta.

The Canamex Highway provides access north to Calgary and Edmonton, and south to California, Texas, and Mexico.

a dian a mount in a month interior and the state of the state of the second

United States Border