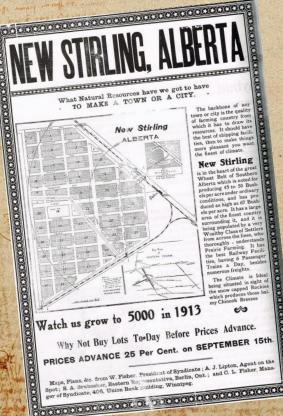

## **A LITTLE HISTORY...**

First 30 settlers arrived May 5, 1899.

Stirling was designed following Joseph Smith's "Plat of Zion". The village, originally made up of 47 blocks and 1 "Reserved" block, within one square mile of 640 acres (2.6 km<sup>2</sup>).

e versa ner propise even lagare della inne e se anversa en propise esta en en ander a provider anderen se anversa en anderen etter anderen esta

Stirling is one of only two communities that owe its existence to a partnership between The Church of Jesus Christ of Latter-day Saints and Charles A. Magrath of the Alberta Railway & Coal Company, and it is one of only three communities in Canada designated as a National Historic Site. The Highway 4 Corridor is at the crossroads of trade.